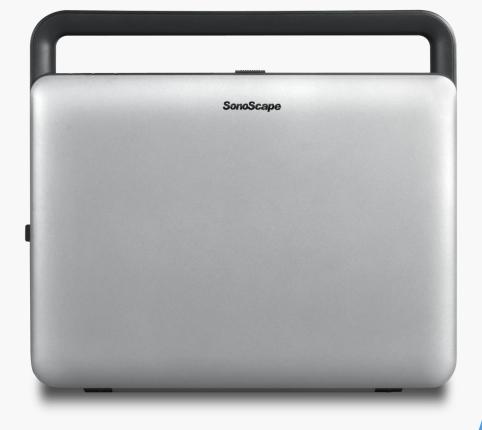

#### **01** Ultimate Fexibility

**1** Light Weight 3.9kg

2 Altrathin 5cm

3 High Integration

4 Elaborate Design