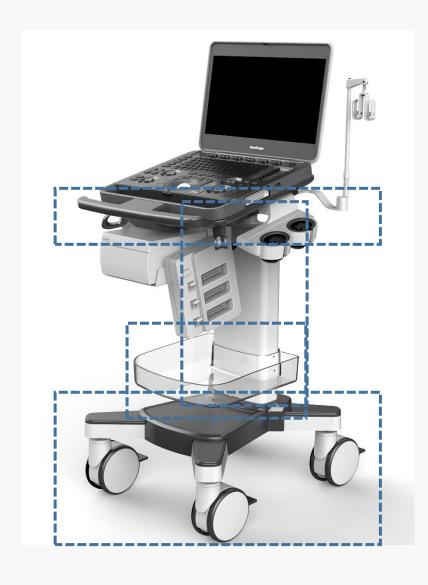

#### **01** Ultimate Fexibility

X3 provide you an experience of extreme mobility and fexibility during any situations.

#### **01** Ultimate Fexibility

**1** Light Weight 3.9kg

2 Altrathin 5cm

3 High Integration

4 Elaborate Design

#### **01** Ultimate Fexibility

- **1** 15.6 inch LED
- 2 High Resolution
- 3 Anti-reflective Screen
- 4 Auto Brightness Adjustment
- 5 180° Folding Angle
- 6 80° Viewing Angle