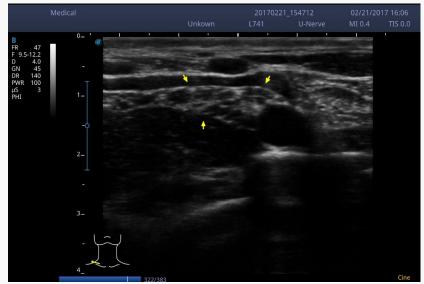

#### **03** Comprehensive Applications

X3 with full range transducers to fit every needs of clinical applications, and its professional exam mode enhances your confidence.