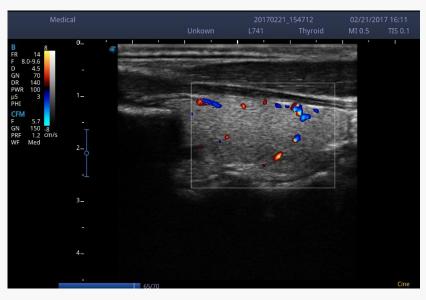

#### **03** Comprehensive Applications

X3 with full range transducers to fit every needs of clinical applications, and its professional exam mode enhances your confidence.