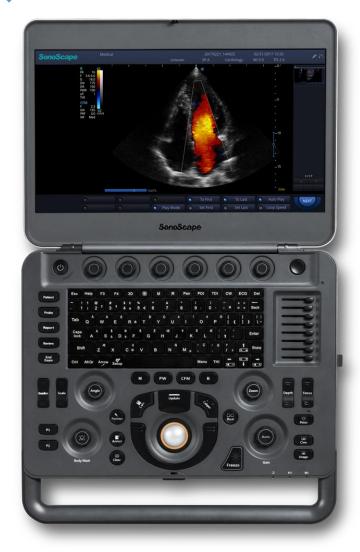

## Effcient Operation

- **1** Quick Boot Up
- 2 Long Scanning Time
- 3 Operating Divison Panel
- 4 Noiseless System
- 5 User-friendly Workflow