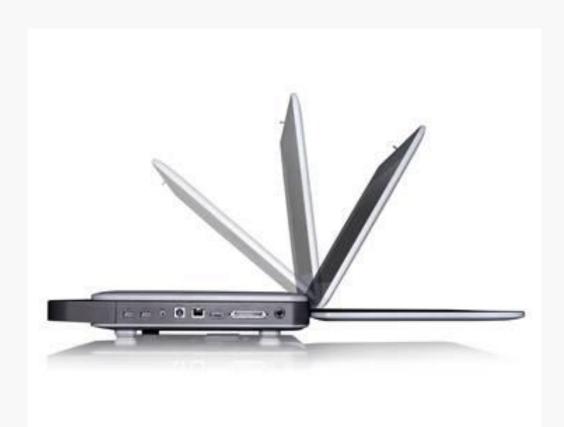

#### **01** Ultimate Fexibility

- **1** 15.6 inch LED
- 2 High Resolution
- 3 Anti-reflective Screen
- 4 Auto Brightness Adjustment
- 5 180° Folding Angle
- 6 80° Viewing Angle