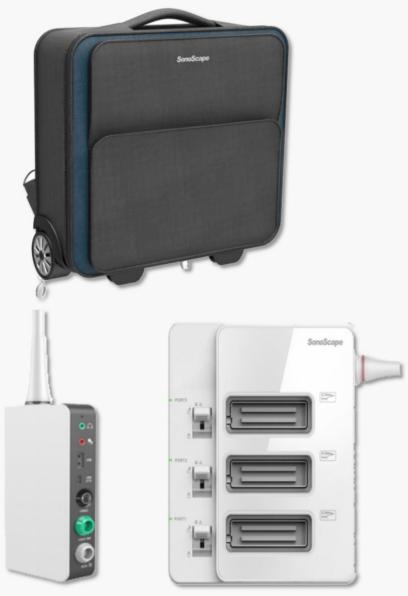

#### **04 Various Accessories**

X3 is outfitted with various accessories to enable users to different applications scenarios.

#### **04 Various Accessories**

## **04 Various Accessories**

Desirable Backpack

**Extended Transducer Connector** 

I/O Docking Extender

DICOM

Wi-Fi and Bluetooth

SSD Hard Drive

**CONCLUSION** 