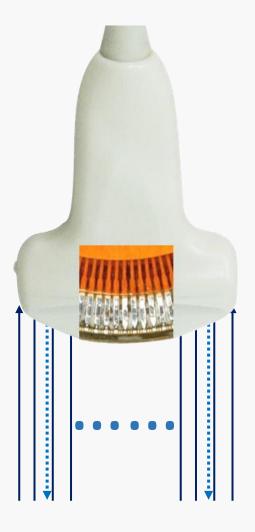

#### C-Field Beam Imaging

- Traditional US Beam
  - •Dynamic Focus Uncontinuous;
  - •Limited focus area within one image;

- C-Field Beam Former
  - Dynamic Focus continuous;
  - More concentrated energy;
  - •Reduce sidelobe effect;

#### C-Field Beam Imaging