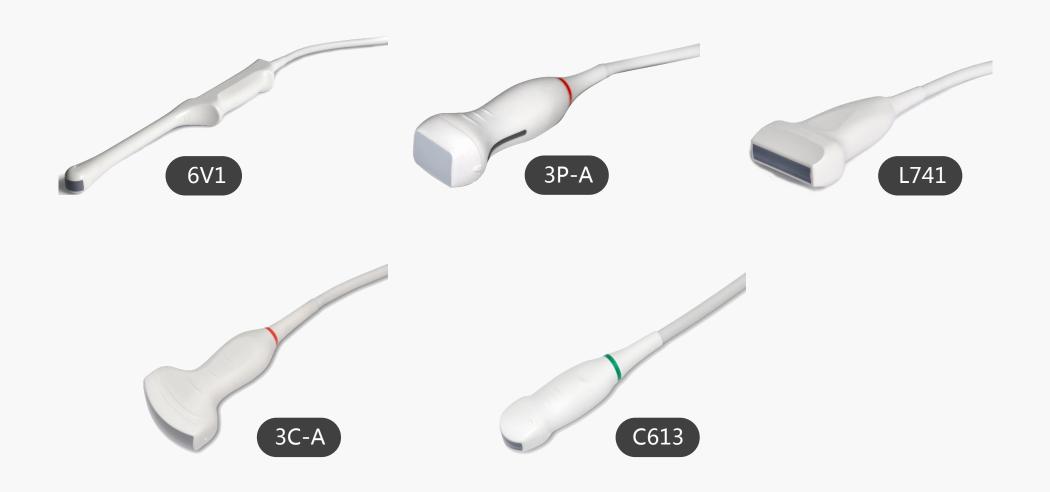

#### **04 Various Accessories**

X3 is outfitted with various accessories to enable users to different applications scenarios.

#### **04 Various Accessories**

## **04 Various Accessories**

Desirable Backpack

**Extended Transducer Connector** 

I/O Docking Extender

DICOM

Wi-Fi and Bluetooth

SSD Hard Drive

**CONCLUSION** 