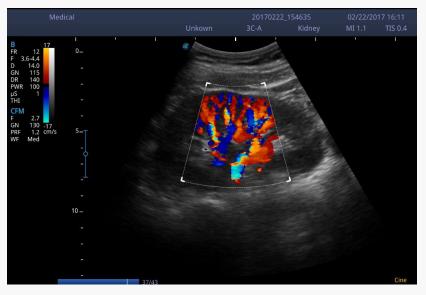

#### **03** Comprehensive Applications

X3 with full range transducers to fit every needs of clinical applications, and its professional exam mode enhances your confidence.