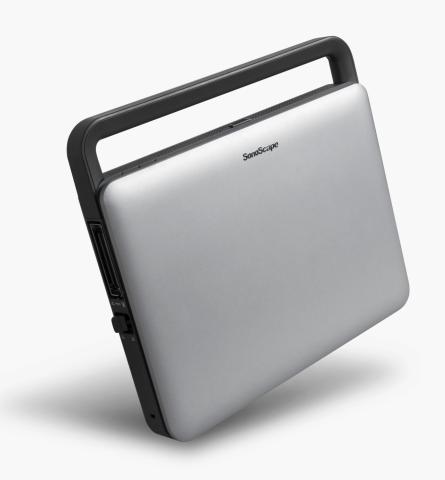

#### **01** Ultimate Fexibility

X3 provide you an experience of extreme mobility and fexibility during any situations.

#### **01** Ultimate Fexibility

**1** Light Weight 3.9kg

2 Altrathin 5cm

3 High Integration

4 Elaborate Design

#### **01** Ultimate Fexibility