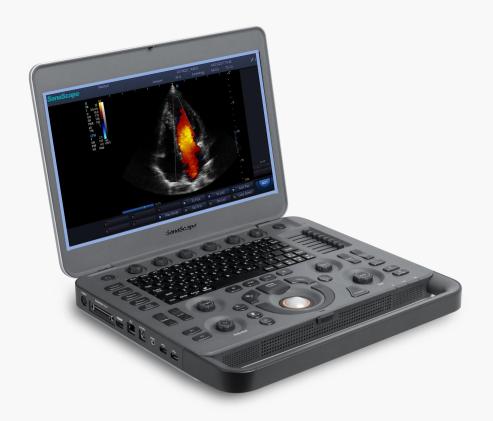

#### **01** Ultimate Fexibility

**1** Light Weight 3.9kg

2 Altrathin 5cm

3 High Integration

4 Elaborate Design

## Effcient Operation

- **1** Quick Boot Up
- 2 Long Scanning Time
- 3 Operating Divison Panel
- 4 Noiseless System
- 5 User-friendly Workflow