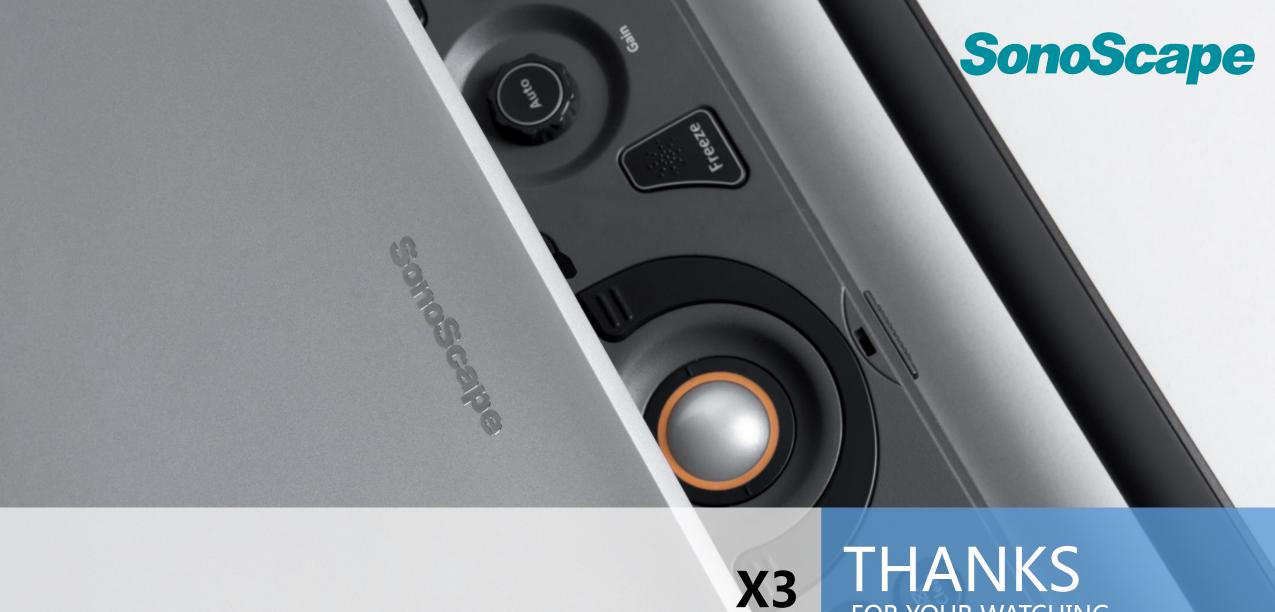

#### **01** Ultimate Fexibility

**1** Light Weight 3.9kg

2 Altrathin 5cm

3 High Integration

4 Elaborate Design

## Effcient Operation

- **1** Quick Boot Up
- 2 Long Scanning Time
- 3 Operating Divison Panel
- 4 Noiseless System
- 5 User-friendly Workflow