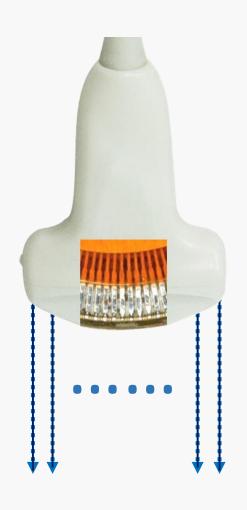

#### C-Field Beam Imaging

- Traditional US Beam
  - •Dynamic Focus Uncontinuous;
  - •Limited focus area within one image;

- C-Field Beam Former
  - Dynamic Focus continuous;
  - More concentrated energy;
  - •Reduce sidelobe effect;

#### C-Field Beam Imaging