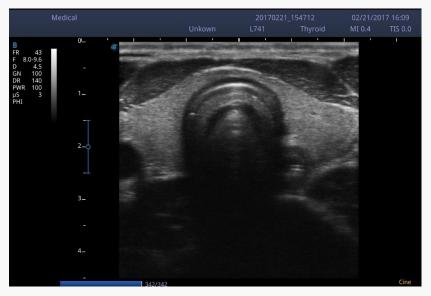

#### **03** Comprehensive Applications

X3 with full range transducers to fit every needs of clinical applications, and its professional exam mode enhances your confidence.