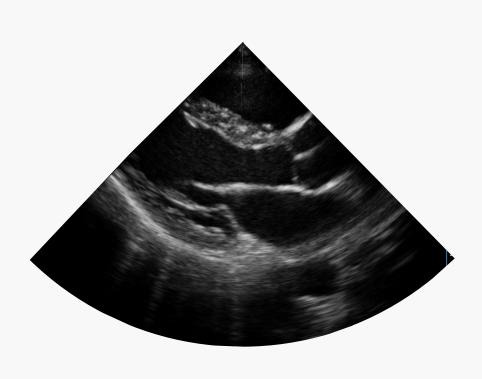

#### C-Field Beam Imaging

- Traditional US Beam
  - •Dynamic Focus Uncontinuous;
  - •Limited focus area within one image;

- C-Field Beam Former
  - Dynamic Focus continuous;
  - More concentrated energy;
  - •Reduce sidelobe effect;

#### C-Field Beam Imaging