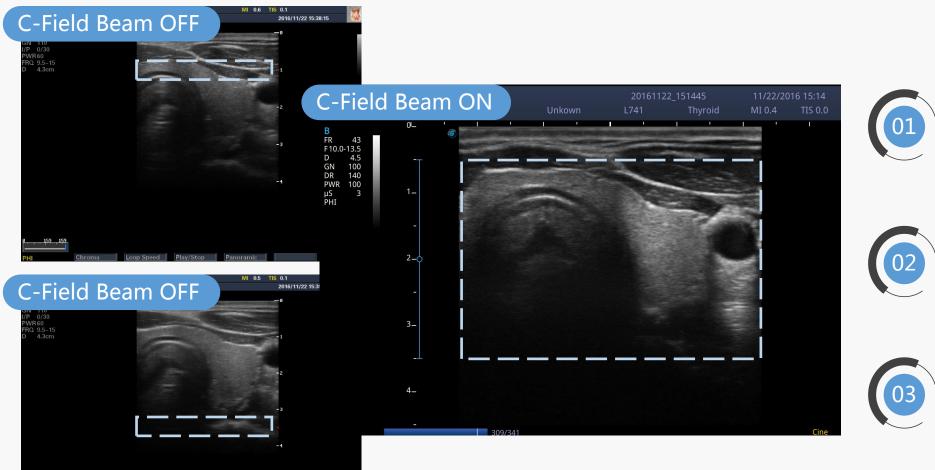

#### C-Field Beam Imaging

- Traditional US Beam
  - •Dynamic Focus Uncontinuous;
  - •Limited focus area within one image;

- C-Field Beam Former
  - Dynamic Focus continuous;
  - More concentrated energy;
  - •Reduce sidelobe effect;

#### C-Field Beam Imaging