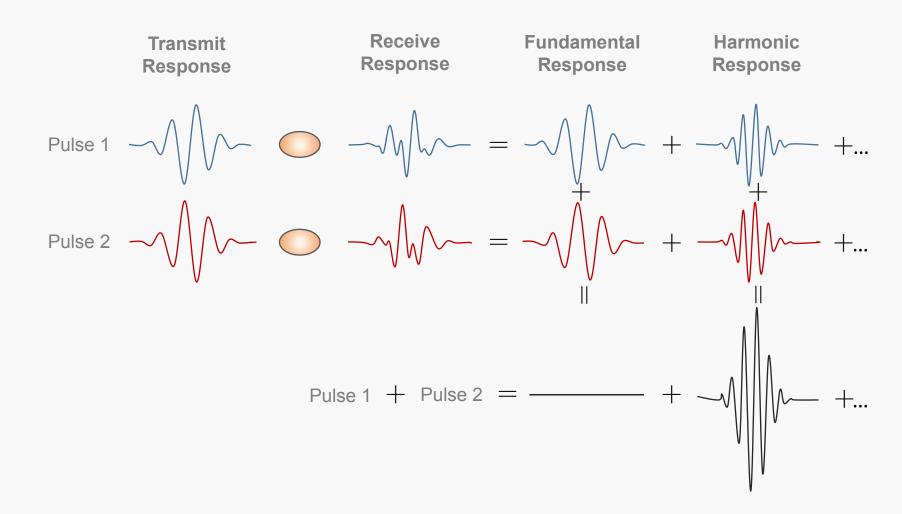

#### Pure Inversion Harmonic Imaging

## **O2 Advanced Technology**Pure Inversion Harmonic Imaging