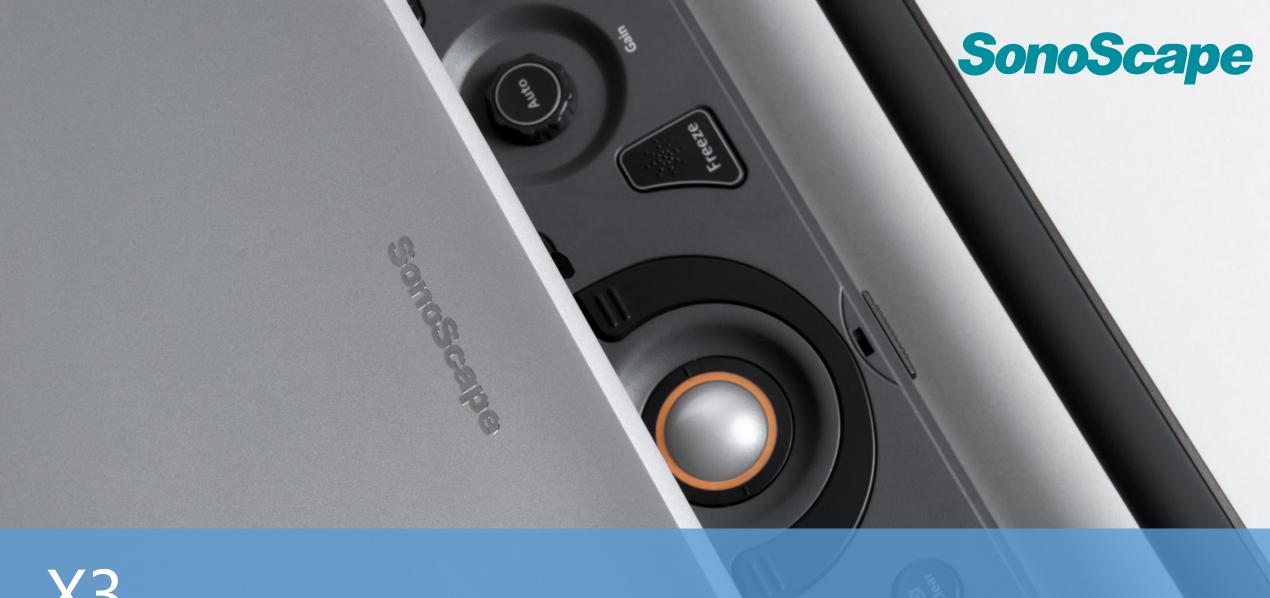

X3 Small Size, Smart Sight

- Ultimate Fexibility
- Advanced Technology
- Comprehensive Applications
- Various Accessories

#### **01** Ultimate Fexibility

X3 provide you an experience of extreme mobility and fexibility during any situations.

#### **01** Ultimate Fexibility

**1** Light Weight 3.9kg

2 Altrathin 5cm

3 High Integration

4 Elaborate Design

#### **01** Ultimate Fexibility

- **1** 15.6 inch LED
- 2 High Resolution
- 3 Anti-reflective Screen
- 4 Auto Brightness Adjustment
- 5 180° Folding Angle
- 6 80° Viewing Angle

## Effcient Operation

- **1** Quick Boot Up
- 2 Long Scanning Time
- 3 Operating Divison Panel
- 4 Noiseless System
- 5 User-friendly Workflow