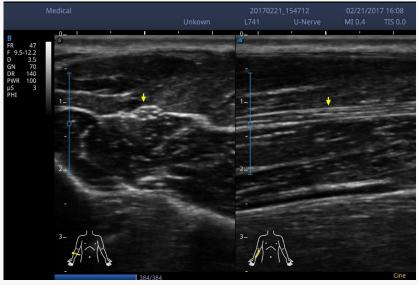

#### **03** Comprehensive Applications

X3 with full range transducers to fit every needs of clinical applications, and its professional exam mode enhances your confidence.